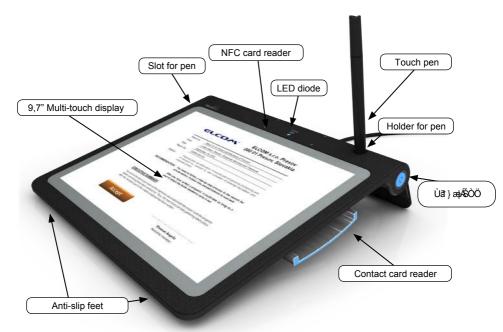

## **DEVICE CHARACTERISTICS**

- · innovative display with capacitive touch-panel and flat for signature capture biometric signature
- · equipment intended for modern banking centers
- provides electronic identification of a person, biometric signature, and objective verification sophisticated
- · it offers complete computerization of processes and business cases, leading to significant savings
- · expedite the handling of the client, provide greater comfort and discretion
- · allows you to present advertising, news Institutions texts, documents, videos
- · offer of institution is displayed online

#### SIGNATURE AREA

- · select from the menu the natural operating by fingers
- · easy zooming, rotating, scrolling text and images by multitouch
- · the touch panel and the signature area work independently
- · signing of documents by electronic pen (battery-free)
- signature could be verified by sophisticated software, not by the staff of the institution, ensuring
  accurate identification and verification of the client, which reduces errors and speeds up the process

### **TECHNICAL PARAMETERS**

| IP level                                      | IP 54 front frame – excluding pen holder and chip card reader) |
|-----------------------------------------------|----------------------------------------------------------------|
| Cooling                                       | passive, fanless                                               |
| Display type                                  | PCT, Multi-touch                                               |
| Diagonal                                      | 9,7"                                                           |
| Backlight                                     | LED                                                            |
| Resolution                                    | 1024 x 768 px                                                  |
| Aspect ratio                                  | 4:3                                                            |
| Luminous intensity                            | 600:1                                                          |
| Horizontal point of view                      | 178°                                                           |
| Vertical point of view                        | 178°                                                           |
| Technology                                    | electromagnetic resonance                                      |
| Pen                                           | without battery                                                |
| LPI                                           | 2540                                                           |
| The pressure level                            | 1024                                                           |
| Input for display                             | USB                                                            |
| Input for touch display                       | USB                                                            |
| Input for digitizer                           | USB                                                            |
| Card reader OMNIKEY 3121                      | USB (option)                                                   |
| Contactless reader                            | USB (option)                                                   |
| Mounting //////////////////////////////////// |                                                                |
| Dimension (L x W x H)                         | 243mm x 224mm x 53mm                                           |
| Relative humidity                             | 5 % ~ 95 %, (no condensation)                                  |
| Operating temperature                         | 0°C to +40°C                                                   |
| Storage temperature                           | -10°C to 70°C                                                  |
| Compatible with OS                            | Windows 10, 11                                                 |