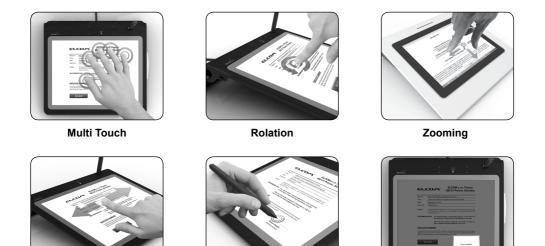

#### SIGNATURE AREA

- · select from the menu the natural operating by fingers
- · easy zooming, rotating, scrolling text and images by multitouch
- · the touch panel and the signature area work independently
- · signing of documents by electronic pen (battery-free)
- signature could be verified by sophisticated software, not by the staff of the institution, ensuring
  accurate identification and verification of the client, which reduces errors and speeds up the process