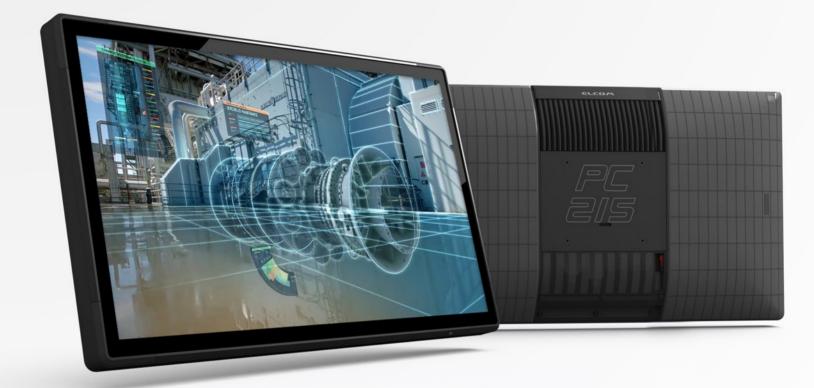

## UniqPC 215

durable 21,5" multimedia industrial computer

- construction
- mining
- industry
- energetics
- logistics
- health care
- advertisement
- retail

Robust and waterproof construction with protection class IP65 safely resists dust, shocks and immersion in water

Closed construction without fans and moving parts guarantees completely silent and comfortable operation

19" scratch-resistant display is visible at all times with matte finish and can be operated with all ten fingers, even in gloves

Processors in 3 versions provide smooth running of current and future applications: Quad-Core J1900, i5 7300U Seventh Generation

21,5" TFT /16:9/LED Gorilla 7H class/ capacitive Touch window (10-fingers multitouch)

1920 × 1080 px