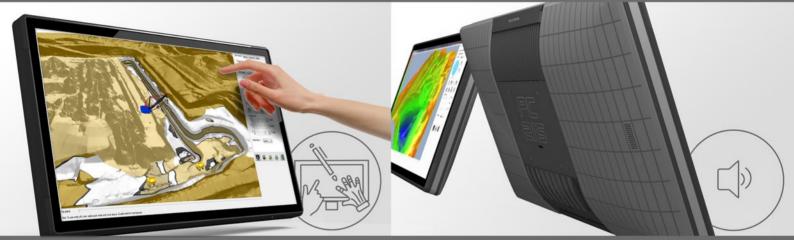

Closed construction without fans and moving parts guarantees completely silent and comfortable operation

19" scratch-resistant display is visible at all times with matte finish and can be operated with all ten fingers, even in gloves

Processors in 3 versions provide smooth running of current and future applications: Quad-Core J1900, i5 7300U Seventh Generation

21,5" TFT /16:9/LED Gorilla 7H class/ capacitive Touch window (10-fingers multitouch)

1920 × 1080 px